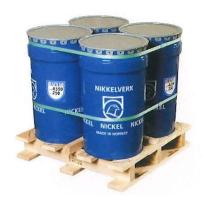

Packing: 1) 250 kg/drum, 1000 kg/pallet

2) 100 x 10 kg polyethylene bags in a wooden box