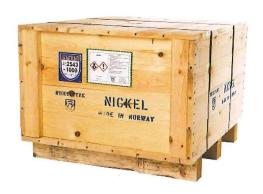

Packing: 1) 250 kg/drum, 1000 kg/pallet

2) 100 x 10 kg polyethylene bags in a wooden box