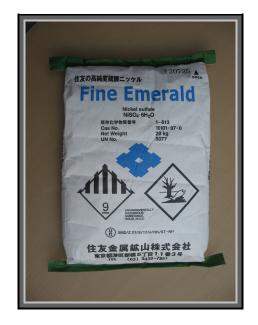

## Nickel Sulphate SUMITOMO Origin: Japan

## Packing: 3-ply kraft paper bag, with 1 inner polyethylene plastic, 20 kg per bag 50 bags (1,000 kg) per pallet

The information contained herein is correct to the best of our knowledge. The recommendation or suggestion contained in this bulletin is made without guarantee or representation as to result. We suggest that you evaluate these recommendation and suggestions in your own laboratory prior to use. Our responsibility for claims arising from breach of warranty, negligence or otherwise is limited to the purchase price of the material.