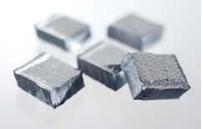

## Electrolytic Cobalt 1" x 1"

|           | Specification | Typical Value |
|-----------|---------------|---------------|
| Cobalt    | 99.8%min      | 99.99%        |
| Nickel    | 0.15%max      | 0.004%        |
| Copper    | 100 ppm max   | 6 ppm         |
| Iron      | 100 ppm max   | 10 ppm        |
| Zinc      | 50 ppm max    | <1 ppm        |
| Carbon    | 100 ppm max   | 20 ppm        |
| Lead      | 10 ppm max    | <1 ppm        |
| Manganese | 10 ppm max    | <1 ppm        |
| Silicon   | 10 ppm max    | <1 ppm        |
| Cadmium   | 5 ppm max     | <1 ppm        |
| Sulphur   | 10 ppm max    | <1 ppm        |